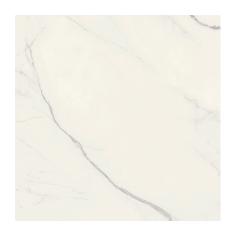

Model: ARIA WHITE POL. 120X270(6)(A) Codes: 100332599

| DIMENSIONAL FEATURES<br>UNE-EN ISO 10545-2 |                   |          |
|--------------------------------------------|-------------------|----------|
| Length and width deviation                 | Below 0.15%       | +/-0.3%* |
| Side straightness deviation                | Below 0.15%       | +/-0.3%* |
| Squareness deviation                       | Below 0.15%       | +/-0.3%* |
| Surface flatness deviation                 | Below 0.15%       | +/-0.4%* |
| *ISO-13006:2015 UNE-EN 14411:2017          |                   |          |
| PACKING                                    |                   |          |
| Sales units per box                        | 3.240441 M2/BOX   |          |
| Sales units per pallet                     | 71.289695 M2/PAL  |          |
| Sales units per unit                       | 3.240441 M2/PIECE |          |